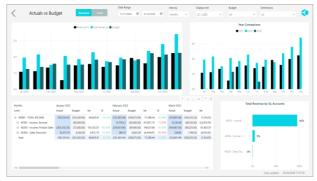

## Your data, anytime, anywhere

Wisefish Power BI is a powerful business intelligence tool that can help organizations make better decisions based on their own data. Our solutions focus on financial and stock-related data and it is built on the Microsoft Power Bi platform, which generates insightful reports and visualizations.

You can easily analyze and present financial and stock data, allowing users to quickly identify trends, patterns, and outliers.

Wisefish Power Bl's interactive dashboards and reports enable users to drill down into data and perform ad-hoc analysis and gain a deeper understanding of their business.

Power BI is a powerful business intelligence tool that can help organizations make data-driven decisions.

By leveraging the power of Power BI, Wisefish users can make more informed decisions, optimize their financial and stock-related activities, and ultimately achieve better business outcomes. Key features of our Power BI solution

- Enhanced Data Visualization
- Real-time data analysis
- Collaboration and sharing
- Customizable Dashboards and Reports
- Mobile Accessibility

Power BI financial dashboard

For more information contact sales@wisefish.com