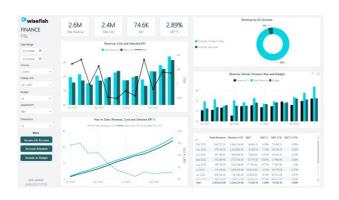

## Your data, anytime, anywhere

Wisefish Power BI is a powerful business intelligence tool that can help organizations make better decisions based on their own data. Our solutions focus on financial and stock-related data and it is built on the Microsoft Power Bi platform, which generates insightful reports and visualizations.

You can easily analyze and present financial and stock data, allowing users to quickly identify trends, patterns, and outliers.

Wisefish Power Bl's interactive dashboards and reports enable users to drill down into data and perform ad-hoc analysis and gain a deeper understanding of their business.

Power BI is a powerful business intelligence tool that can help organizations make data-driven decisions.

By leveraging the power of Power BI, Wisefish users can make more informed decisions, optimize their financial and stock-related activities, and ultimately achieve better business outcomes. Key features of our Power BI solution

- Enhanced Data Visualization
- Real-time data analysis
- Collaboration and sharing
- Customizable Dashboards and Reports
- Mobile Accessibility

Power BI financial dashboard

For more information contact sales@wisefish.com