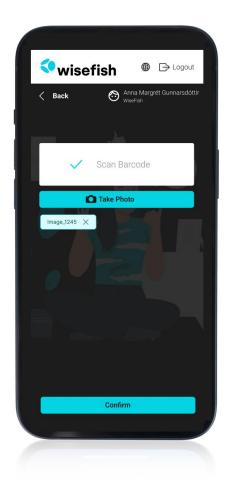

Wisefish Stream is placed in strategic positions, connecting to scales and production systems on the shop floor, feeding live data to the Wisefish system.

Handhelds in reception, production, export etc. are also connected. All the way to the pallet loading and delivery trucks.

The system can produce sales contracts and even keep track of fulfillment of contracts.

Friction free solutions for scanners, scales, printers, and more.

Key benefits and features

- Streamlined Data Capture
- Improved Efficiency and Productivity
- Enhanced Inventory Management
- Quality Control and Traceability
- Seamless Supply Chain Integration